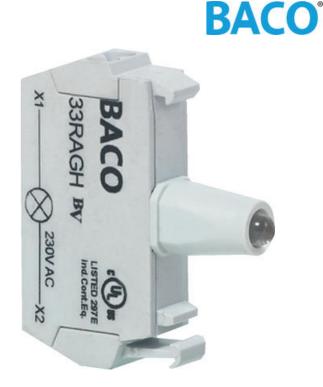

## **LED BLOCKS**

Push in screwless terminals

33RAGM LED 130V AC GREEN PLUG-IN

- Quick connection with no tools required
- Long lifetime up to 100,000 hours
- 5 colour & 3 voltage options
- Finger safe IP20 terminals

## PRODUCT DESCRIPTION

LED blocks with push in screwless terminals offer a fast and secure connection method. Snap directly in the centre position of 1, 3 or 5 position clips. Suitable for all illuminated pushbutton, selector switch, mushroom or pilot light heads.

Available in colour options, red, green, yellow, white & blue.

Available in voltage options 12-24Vac/dc, 130Vac & 230Vac.

Long lifetime of up to 100,000 hours.