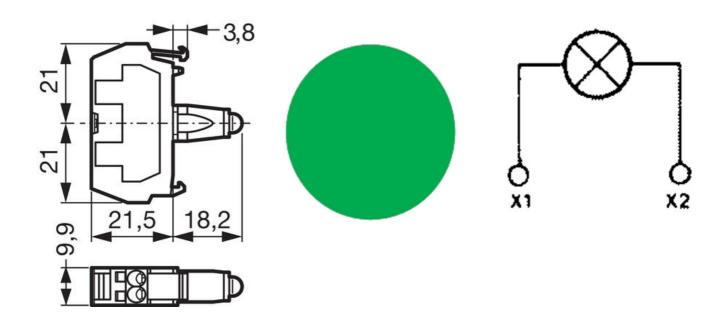

Available in colour options, red, green, yellow, white & blue.

Available in voltage options 12-24Vac/dc, 130Vac & 230Vac.

Long lifetime of up to 100,000 hours.

## **SPECIFICATIONS**

| Approvals                                 | UL 508, CSA 22.2, BV, CB, CE |
|-------------------------------------------|------------------------------|
| Climate resistance cyclic damp heat       | IEC 60068-2-3                |
| Climate resistance to sea air             | IEC 60068-2-52               |
| Climate-resistant heat                    | IEC 60068-2-30               |
| Color                                     | Green                        |
| Connection solid wire max                 | 2,5 mm²                      |
| Connection stranded wire with ferrule max | 1.5 mm <sup>2</sup>          |
| Connection stranded wire with ferrule min | 0.5 mm <sup>2</sup>          |
| Frequenze                                 | 50/60 Hz                     |
| LED supply voltage                        | 130V AC                      |
| LED Voltage Tolerance                     | ± 10%                        |
|                                           |                              |